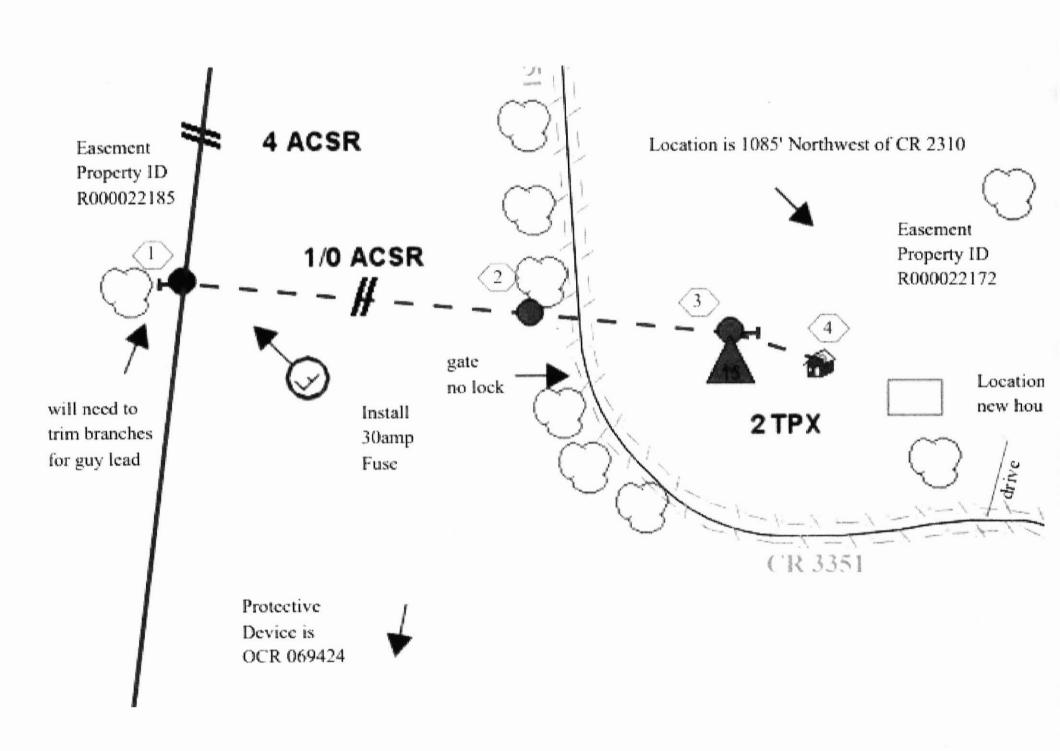

## Greetings:

Farmers Electric Cooperative, Inc. is requesting permission to construct electrical power distribution facilities which will cross County Road 3351 which is located 1085 ft northwest of CR 2310 in Hopkins County, Texas.

Site location map and construction sketches are enclosed. The construction sketch details the proposed work. All road crossings will have a minimum vertical clearance of 22 feet.

If you have any questions, please contact me at any time.

Michael Spadaro Service Order# 2021123380 Set service pole and cross CR 3351